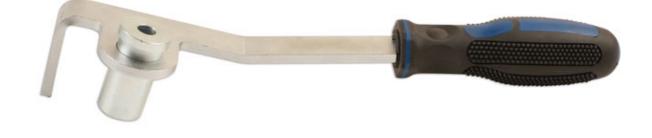

## **Tensioning Tool**

Tensioning tool for GM engines also fitted to Alfa, Fiat, Lancia, Saab and Suzuki.

720:

## Additional Information

- Simplify the tensioning of the timing belt by using this universal tensioner roller.
- For use on GM engines fitted to the following vehicles: Fiat 500X, 500L, Bravo, Croma, Ducato, Doblo, Freemont, Grande Punto, Idea, • Marea, Multipla, Punto, Sedici and Stilo fitted with the following engines: 1.6D, 1.9TD, 1.9JTD, 2.0JTD, 2.0D, 2.4TD or 2.4JTD; Lancia Delta, Kappa, Kappa SW, Lybra, Lybra SW, Musa and Thesis fitted with the following engines: 1.6D, 1.9D, 1.9JTD, 2.0D and 2.4JTD
- Plus Alfa Romeo, 145, 146, 147, 156, 159, 166, Brera, Giulietta, GT, Mito and Spider fitted with the following engines 1.6JTDM, 1.9JTD, 1.9JTDM, 2.0JTD and 2.4JTD.
- Also Vauxhall/Opel Astra J, Astra H, Cascada, Combo, Insignia, Signum, Vectra C and Zafira B fitted with the following engines 1.9 CDTI and 2.0 CDTI; Saab 9.5 and 9.3 fitted with the following engines 1.9TID, TTID, 2.0TID and 2.2TTID; Suzuki SX4 fitted with a 1.9DDIS engine.

LASER Kamasa Gunson Connect

Manufactured from S45C Steel with cushion grip handle.

http://lasertools.co.uk/product/7203

18 Oct 2024